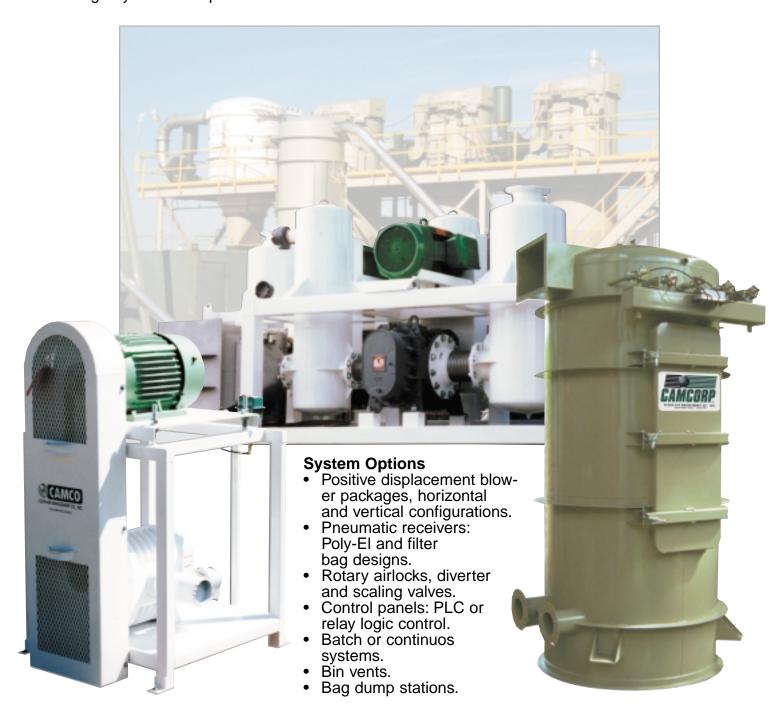

## **Pneumatic Conveying Systems**

CAMCORP'S pneumatic conveying systems are conventional dilute phase, either pressure or vacuum. We've packaged systems delivering 100,000 pounds per hour as well as systems of 1,000 pounds per hour. Mounted on heavy-duty frames, our blower packages meet the highest standards of quality and durability. Dry powders, grains, pellets, granules, flakes, chips, shells, and other dry products can be split, blended, sorted, cleaned, measured, sized, separated, reclaimed, loaded, unloaded, heated, cooled, dried, collected, tested or simply conveyed according to your exact specifications.