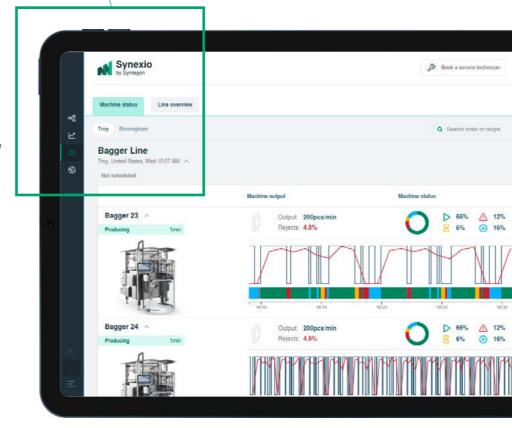

# Welcome to the future of smart production.

Convert data into action. The SVX Series comes with a wide range of advanced sensors and an integrated, self-diagnosing system.

With cloud connection to Synexio—our powerful software solution—you get access to the world of smart production. Component monitoring gives you full transparency of your critical machine components in real-time. Continuous data analysis provides actionable insights. By sharing data with our experts, we make sure that your machine is constantly running at the maximum level of efficiency. State-of-the-art digitalization provides value-added data for monitoring and analysis to optimize your production and predict capabilities at all times.

# **SVX: Transparency.**

With our cloud-based software Synexio you can live-track your production progress or identify bottlenecks from wherever you are.

#### **Synexio**

Our powerful cloud-based software solution

Collect, evaluate and vizualize your production and equipment data. Start your risk-free journey with our Monitor package for machine performance transparency in a UX designed dashboard. Monitor is just the start: Uptime and Empower have additional key features that will boost your productivity.

#### **SYNEXIO MONITOR**

"Monitor" provides transparency by showing visualized data to understand operational performance.