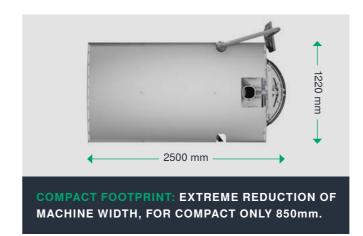

#### SVX COMPACT

Small footprint. Big output. When space is limited the SVX Compact is the best choice.

#### 850mm wide

- Bag width up to 270mm
- Built for various bag styles (pillow bags, gusseted and block-bottom bags)