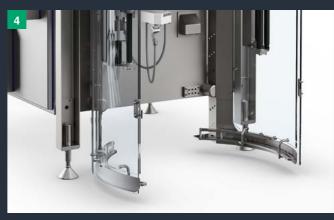

The compact design allows for full access to important machine The SVX features curved sliding doors around the front cylinder. executions available, operators can now easily and efficiently area when opened. operate both machines from the pathway in between.

settings from both sides. Since there are left and right-handed The doors open individually and do not obstruct the working