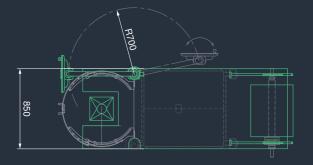

#### SVX COMPACT

Small footprint. Big output. When space is limited the SVX Compact is the best choice.

#### 850mm wide

- Bag width up to 270mm
- Built for various bag styles (pillow bags, gusseted and block-bottom bags)