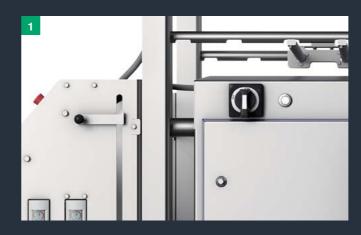

The compact design allows for full access to important machine The SVX features curved sliding doors around the front cylinder. executions available, operators can now easily and efficiently area when opened. operate both machines from the pathway in between.

settings from both sides. Since there are left and right-handed The doors open individually and do not obstruct the working