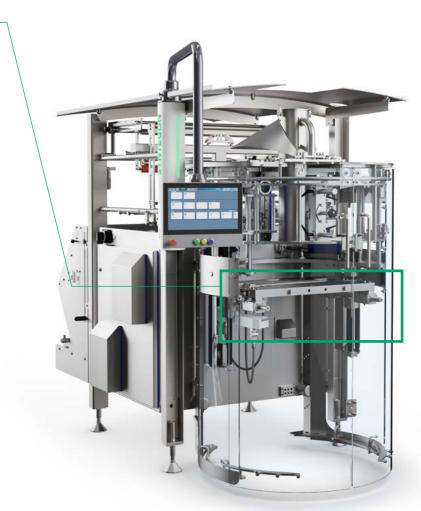

#### Easy access and operation

■ Maximize your efficiency from all angles

Each SVX model offers you quick and easy access from both sides to adjust settings on printers, labelers, format set angle, etc. Adjustments are possible on-the-fly without needing to stop the machine.

### BENEFITS: HMI WITH ADVANCED USER GUIDANCE

- Easy, HMI-supported setup of new recipes
- Less dependence on skilled operators by using less text and more graphics
- Calculation of the position of elements which need to be adjusted manually (e.g. web tracking sensor)
- HMI dashboard can be rotated to have the info available wherever you need it