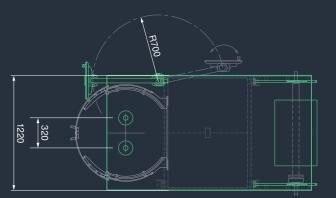

#### SVX DUPLEX

Two lanes in one machine. The SVX Duplex is the perfect solution for small bags.

#### 1220mm wide

- 2 film lanes in same frame
- Bag width up to 145mm
- Built for various bag styles (pillow bags, gusseted and block-bottom bags)