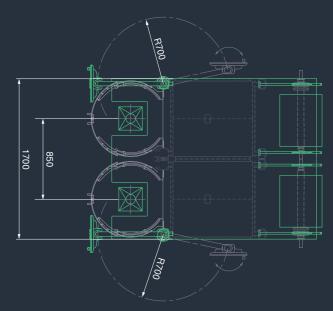

#### **SVX COMPACT (PAIRED)**

Make it a double. When you want to maximize your output.

#### 2x 850mm wide

- Total footprint: 1700mm wide
- Mirrored machines
- □ Pitch 850mm