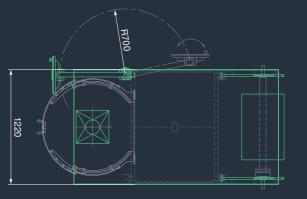

#### **SVX AGILE**

Fast and sturdy. The SVX Agile is especially designed to produce all bag styles, small or large.

#### 1220mm wide

- Bag width up to 400mm
- Built for practically all bag styles including corner seal and DoyZip.