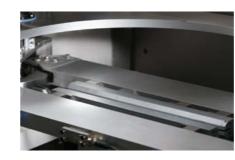

#### **Cross seal drive system**

■ The heart of the SVX Series

The heart of the SVX – the cross sealing unit – consists of 4 independently controlled servo motors. This makes it possible to have more accurate seal force control and best-in-class product-in-seal detection. It's even possible to set a higher seal force on one side for asymmetric bag styles. All from the recipe, so, no mechanical action is required.

#### **BENEFITS: CROSS SEAL DRIVE**

- Low inertia for extreme dynamics, enabling higher output
- Best-in-class product-in-seal
- Seal force adjustable in HMI
- Maintenance-friendly