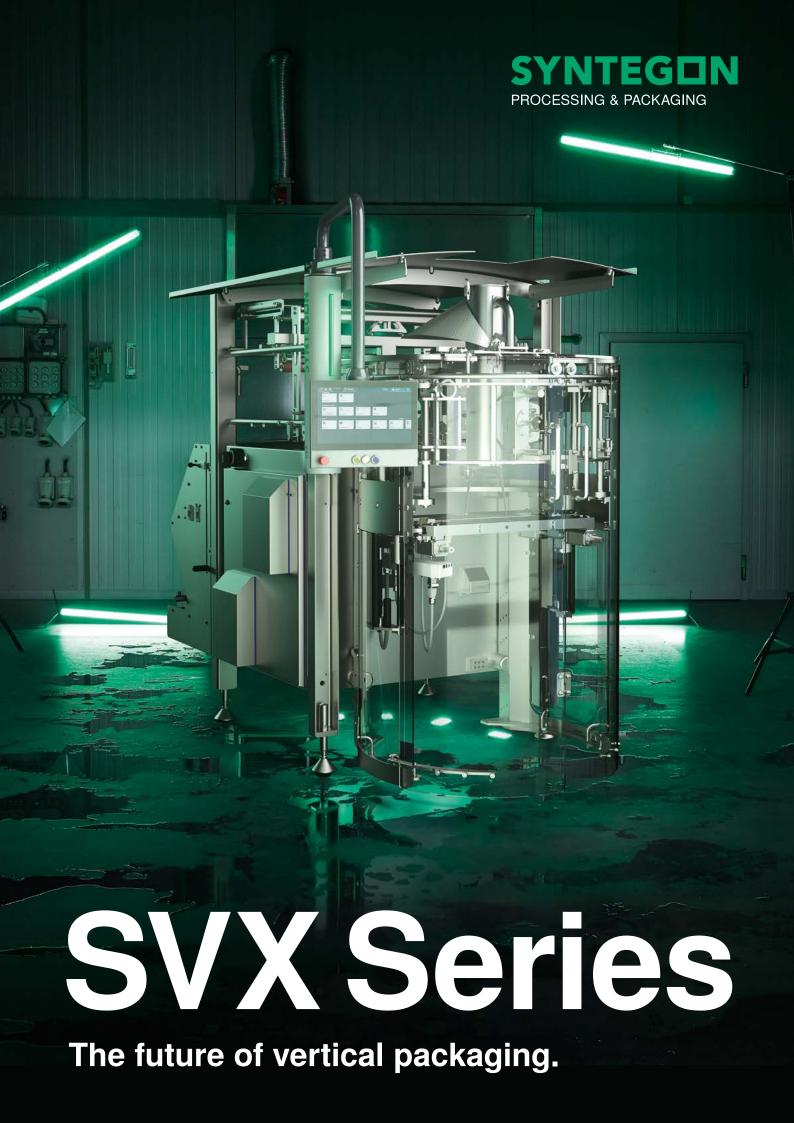

**SVX Series** 

# We just revolutionized vertical packaging.

Say hello to the SVX Series.

It's a dream come true for food producers:
A cross seal drive (patents pending) that outperforms your competition from day one – providing the highest output speeds in the industry. With an intuitive user interface plus a footprint so small it integrates seamlessly into new and existing packaging lines. But there's more: Synexio cloud connection allows you to monitor every significant KPI in real-time. And with a value-packed Service Agreement you're set for future-proof productivity. Maximize uptime! Get ready to optimize your efficiency, predict costs and simplify your world.