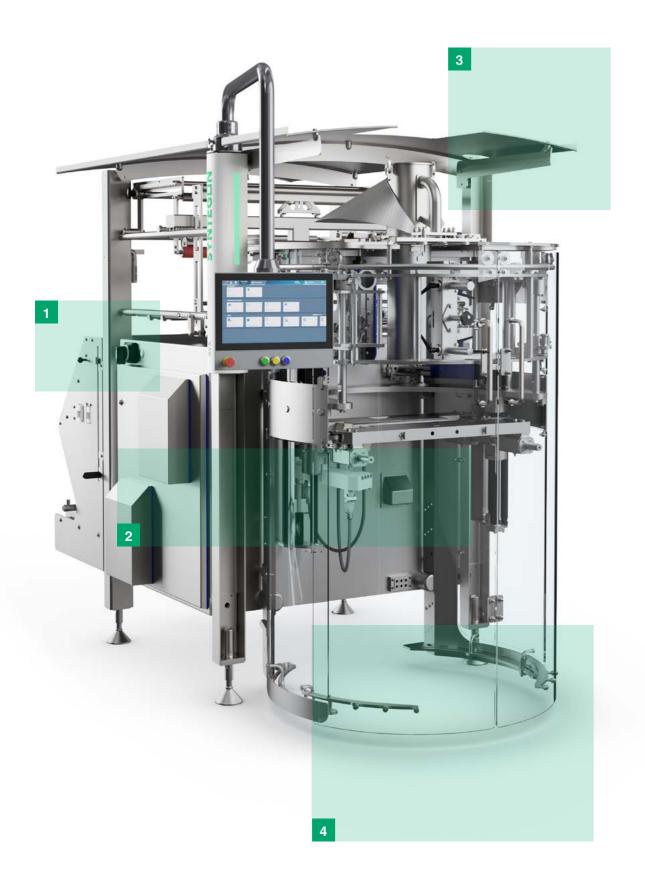

#### Easy access and operation

■ Maximize your efficiency from all angles

Each SVX model offers you quick and easy access from both sides to adjust settings on printers, labelers, format set angle, etc. Adjustments are possible on-the-fly without needing to stop the machine.

### BENEFITS: HMI WITH ADVANCED USER GUIDANCE

- Easy, HMI-supported setup of new recipes
- Less dependence on skilled operators by using less text and more graphics
- Calculation of the position of elements which need to be adjusted manually (e.g. web tracking sensor)
- HMI dashboard can be rotated to have the info available wherever you need it