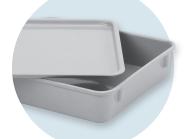

## **MFG LAB TRAY**

- » 18" x 18" (457mm x 457mm)
- » Integrates seamlessly with old wood lab trays in lab depositors

#### **HOLDING TRAYS**

**GUM TRAYS** 

MOLDED FIBER GLASS TRAY COMPANY PH 814 683.4500 • www.mfgtray.com